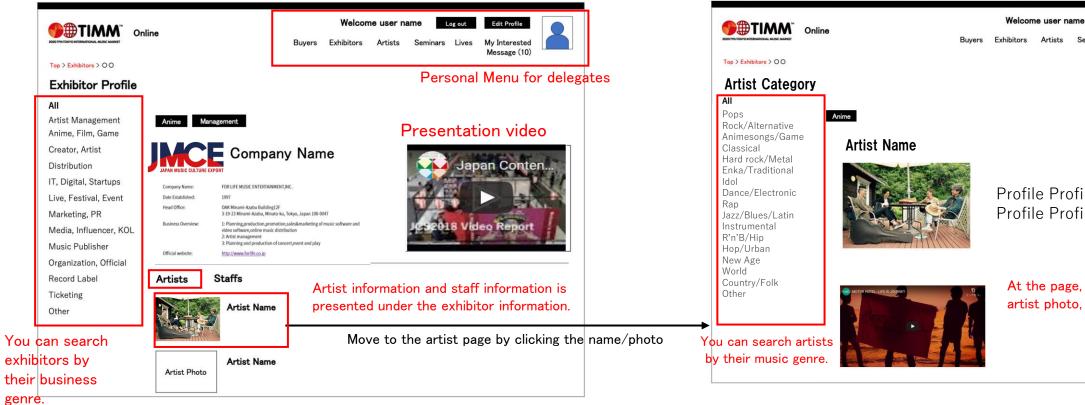

## **TIMM ONLINE Image 1 : Exhibition Page**

Exhibit page contains "Exhibitor Information" "Presentation video" "Artist Information" and "Staffs Information".

Exhibitors Artists Seminars My Interested Message (10) Profile Profile Profile Profile Profile Profile At the page, you can present artist photo, profile and video