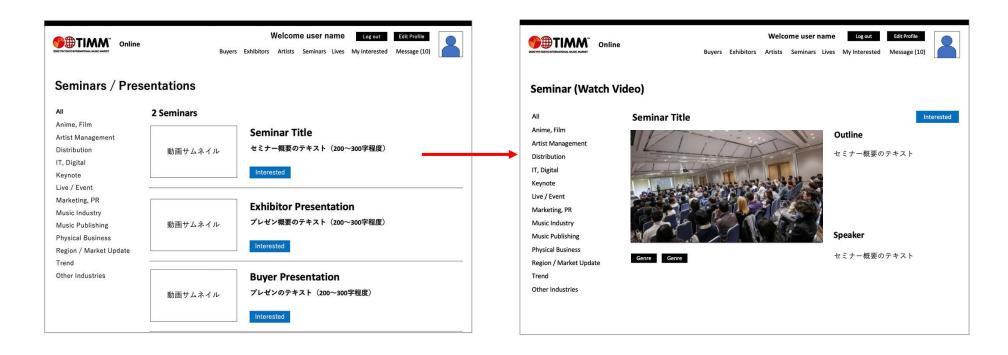

# **TIMM ONLINE Image 3 : Seminar/Presentation**

Business seminar page is supposed to be the most popular page as not only exhibitors and buyers but visitors are also accessible. On the same page, exhibitors can post your business presentation, which is expected to be seen by chance.